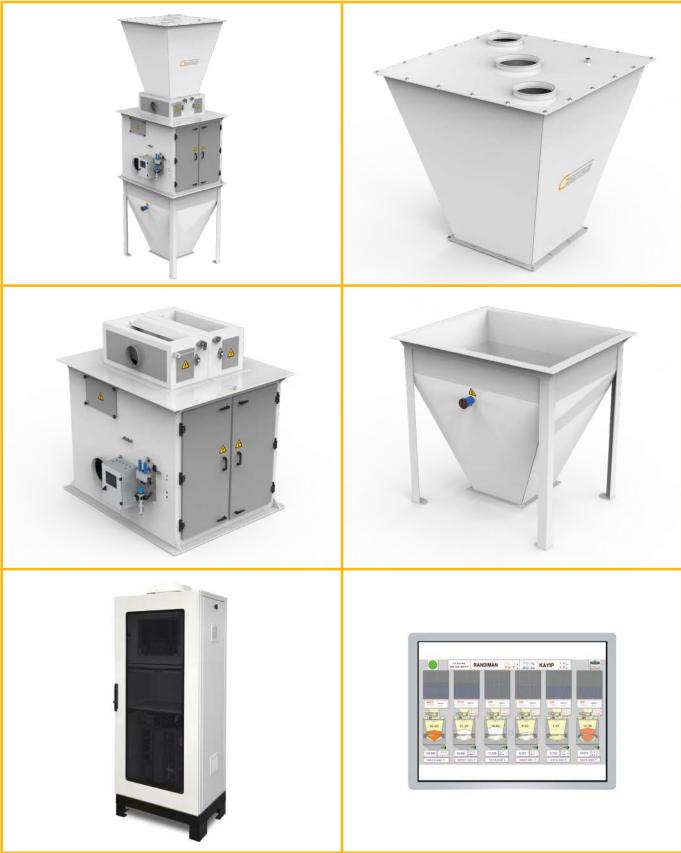

#### **GENERAL FEATURES:**

Grain flow rate, sufficient for preventing vibration occuring during product discharging cycle, is accurately (0.3%) measured in kg per hour by means of extraction rate scales with 3 loadcells.

The extraction rate control unit is used for weighing products such as wheat, flour, bran etc. It provides continuous control of product yield rates.

The Extraction rate scales operation starts with the product filling the measuring-container. The product enters the container under control by means of the flap which controls access to the container. The measuring process is carried out, and the stabilization time controlled by load cells located at three points on the measuring container. When the required level is reached the upper flap is closed. On completion of the measuring process, the measured product is released to the line via the opening flaps located under the container.

Reports can be taken in hourly, 8 hourly, daily, weekly, monthly and yearly periods. In the event of a fault, remote access can be provided via the internet to intervene malfunctions.