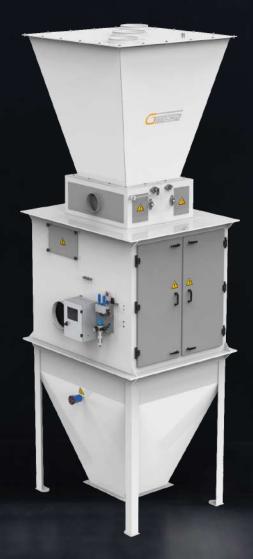

#### **GENERAL FEATURES:**

Grain flow rate, sufficient for preventing vibration occuring during product discharging cycle, is accurately (0.3%) measured in kg per hour by means of extraction rate scales with 3 loadcells.

The extraction rate control unit is used for weighing products such as wheat, flour, bran etc. It provides continuous control of product yield rates.

The Extraction rate scales operation starts with the product filling the measuring-container. The product enters the container under control by means of the flap which controls access to the container. The measuring process is carried out, and the stabilization time controlled by load cells located at three points on the measuring container. When the required level is reached the upper flap is closed. On completion of the measuring process, the measured product is released to the line via the opening flaps located under the container.