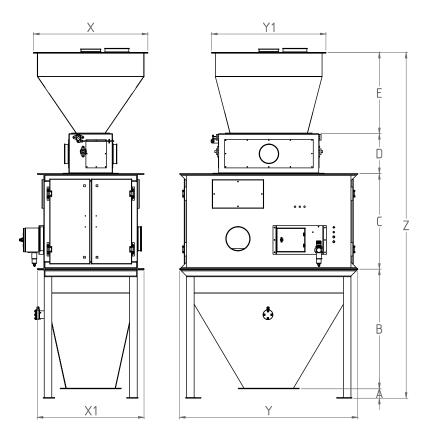

### PLC Controlled Extraction Scales 500/700/1500/2000 Lt.

**Product Data Sheet** 

| TECHNICAL FEATURES |     |      |      |     |      |      |      |      |      |      |  |  |
|--------------------|-----|------|------|-----|------|------|------|------|------|------|--|--|
| Product Code       | Α   | В    | С    | D   | E    | Y    | Y1   | Z    | Х    | X1   |  |  |
| GRK-500            | 100 | 1250 | 1000 | 420 | 850  | 1870 | 1200 | 3620 | 1200 | 1120 |  |  |
| GRK-700            | 50  | 1500 | 1000 | 420 | 1100 | 1870 | 1300 | 4070 | 1300 | 1280 |  |  |
| GRK-1500           | 160 | 1650 | 1470 | 420 | 1500 | 1870 | 1600 | 5200 | 1565 | 1525 |  |  |
| GRK-2000           | 155 | 1650 | 1460 | 420 | 1506 | 2300 | 1600 | 5191 | 1600 | 1600 |  |  |